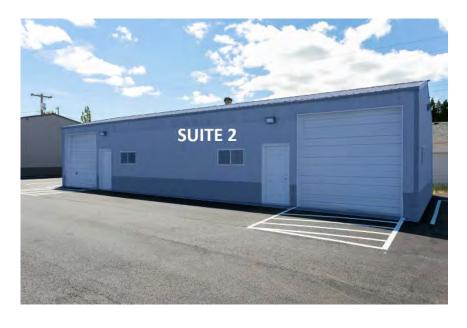

## Suite 02

#### **AMENITIES**

- 1,440 RSF Industrial Warehouse Space
- Office Space
- 2 Roll Up Doors
- High Ceiling Clearance
- Warehouse
- Industrial

#### **PRICING**

- The first-year base rent rate is \$13.75 per year per square foot (\$1,650.00 per month) plus \$2.85 per year per square foot pro-rata allocation of triple net (NNN) costs (\$342.00 per month), resulting in all-in lease costs of \$1,980.00 per month for year 1 with 5% annual increases of base rent.
- Limited Time Promotion: The base rent for month three of the lease will be FREE (a savings of \$1,992.00), but the tenant must still pay the operating expenses due for that month. This offer applies only to month three of the lease.
- Tenants will also pay for their own electricity, gas, and garbage.