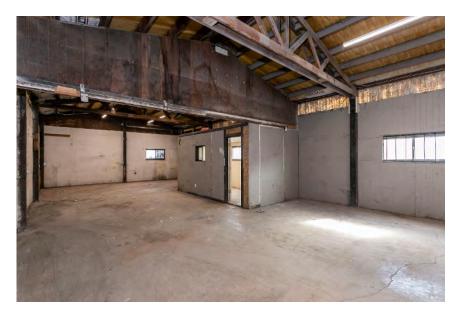

## Suite 02

#### **AMENITIES**

- 1,440 RSF Industrial Warehouse Space
- Office Space
- 2 Roll Up Doors
- High Ceiling Clearance
- Warehouse
- Industrial