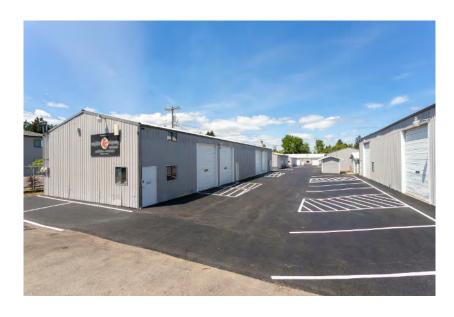

#### PROPERTY FEATURES

- Made up of eight buildings and comprises approximately 15,634 square feet of leasable space.
- Located just off of Salem Parkway and has direct access to I-5, the Chemawa Industrial Park is ideal for companies that need manufacturing or warehouse space.
- All the buildings on the site are metal butler-style, insulated, pitched-roof structures with high interior ceilings and wide spans.
- The eight buildings have been divided into suites ranging in size from 510 rentable square feet to 1,700 rentable square feet.
- There is ample paved parking.
- Each suite is located in a butler-style, insulated, pitched roof structure with high interior ceilings and wide spans
- Full site-wide digital camera security system with cloud storage