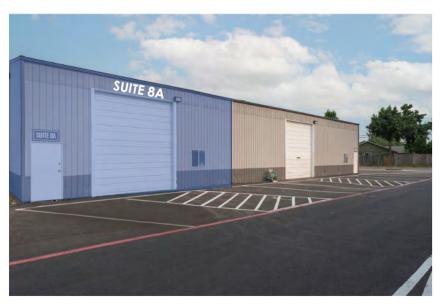

## Suite 8A

#### **AMENITIES**

- 1,530 RSF Industrial Warehouse Space
- High Ceiling Clearance Warehouse
- Shared Restrooms
- Warehouse Space

#### **PRICING**

- The first-year base rent rate is \$13.75 per year per square foot (\$\$1,753.13 per month) plus \$2.85 per year per square foot pro-rata allocation of triple net (NNN) costs (\$363.38 per month), resulting in all-in lease costs of \$2,116.50 per month for year 1 with 5% annual increases of base rent.
- Limited Time Promotion: The base rent for month three of the lease will be FREE (a savings of \$1,753.13), but the tenant must still pay the operating expenses due for that month. This offer applies only to month three of the lease.
- Tenants will also pay for their own electricity, gas, and garbage.