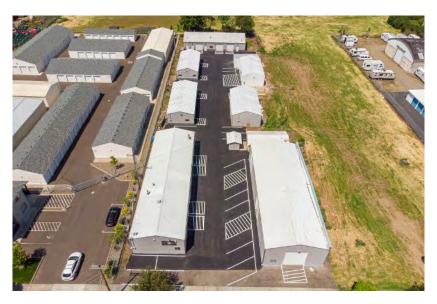

#### PROPERTY FEATURES

- Made up of eight buildings and comprises approximately 15,634 square feet of leasable space.
- Located just off of Salem Parkway and has direct access to I-5, the Chemawa Industrial Park is ideal for companies that need manufacturing or warehouse space.
- All the buildings on the site are metal butler-style, insulated, pitched-roof structures with high interior ceilings and wide spans.
- The eight buildings have been divided into suites ranging in size from 510 rentable square feet to 1,700 rentable square feet.
- There is ample paved parking.
- Each suite is located in a butler-style, insulated, pitched roof structure with high interior ceilings and wide spans
- Full site-wide digital camera security system with cloud storage