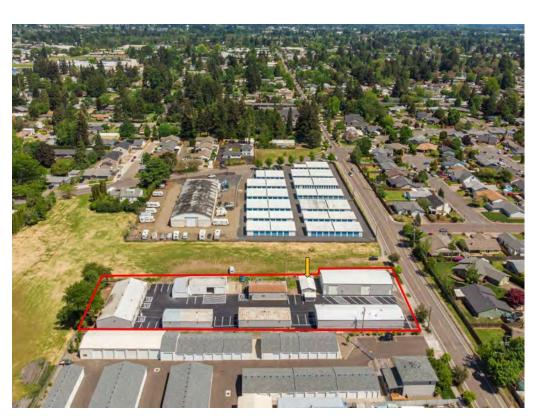

#### PROPERTY FEATURES

- Made up of eight buildings and comprises approximately 15,634 square feet of leasable space.
- Located just off of Salem Parkway and has direct access to I-5, the Chemawa Industrial Park is ideal for companies that need manufacturing or warehouse space.
- All the buildings on the site are metal butler-style, insulated, pitched-roof structures with high interior ceilings and wide spans.
- The eight buildings have been divided into suites ranging in size from 510 rentable square feet to 1,700 rentable square feet.
- There is ample paved parking.
- Each suite is located in a butler-style, insulated, pitched roof structure with high interior ceilings and wide spans
- Full site-wide digital camera security system with cloud storage