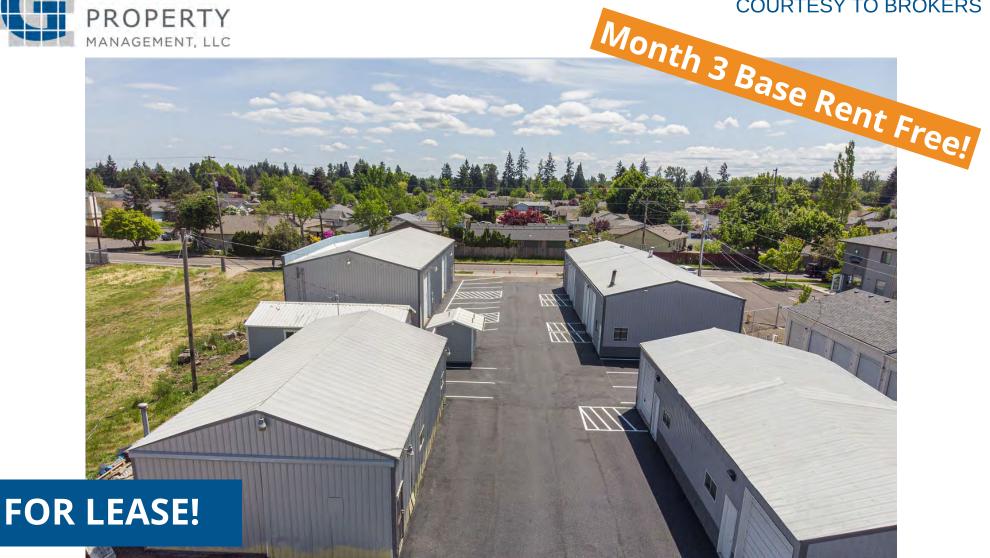

Chemawa Industrial Park

1091 Chemawa Road North Keizer, OR 97303

Suites Available!

#### PROPERTY FEATURES

- Made up of eight buildings and comprises approximately 15,634 square feet of leasable space.
- Located just off of Salem Parkway and has direct access to I-5, the Chemawa Industrial Park is ideal for companies that need manufacturing or warehouse space.
- All the buildings on the site are metal butler-style, insulated, pitched-roof structures with high interior ceilings and wide spans.
- The eight buildings have been divided into suites ranging in size from 510 rentable square feet to 1,700 rentable square feet.
- There is ample paved parking.
- Each suite is located in a butler-style, insulated, pitched roof structure with high interior ceilings and wide spans
- Full site-wide digital camera security system with cloud storage

#### **PRICING**

- The first-year base rent rate is \$13.75 per year per square foot (\$1,650.00 per month) plus \$2.85 per year per square foot pro-rata allocation of triple net (NNN) costs (\$342.00 per month), resulting in all-in lease costs of \$1,980.00 per month for year 1 with 5% annual increases of base rent.
- Limited Time Promotion: The base rent for month three of the lease will be FREE (a savings of \$1,992.00), but the tenant must still pay the operating expenses due for that month. This offer applies only to month three of the lease.
- Tenants will also pay for their own electricity, gas, and garbage.