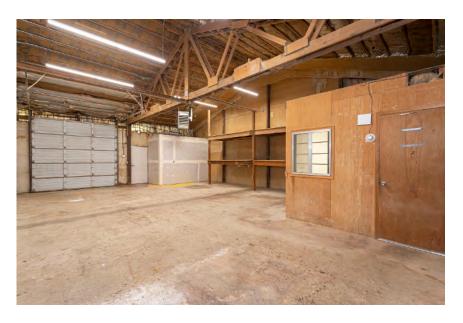

## Suite 4A

#### **AMENITIES**

- 1,120 RSF Industrial Warehouse Space
- High Ceiling Clearance Warehouse
- Shared Restrooms
- 1-grade-level rollup door and 1 entry door.