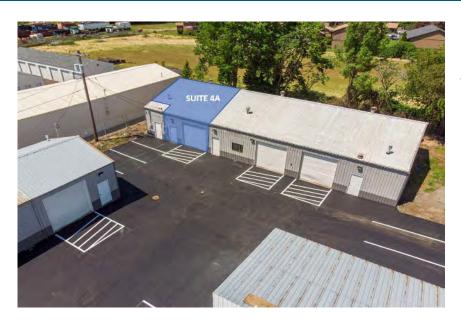

## Suite 4A

#### **AMENITIES**

- 1,120 RSF Industrial Warehouse Space
- High Ceiling Clearance Warehouse
- Shared Restrooms
- 1-grade-level rollup door and 1 entry door.

#### **PRICING**

- The first-year base rent rate is \$13.75 per year per square foot (\$ \$1,283.33 per month) plus \$2.85 per year per square foot pro-rata allocation of triple net (NNN) costs (\$266.00 per month), resulting in all-in lease costs of \$1,549.33 per month for year 1 with 5% annual increases of base rent.
- Limited Time Promotion: The base rent for month three of the lease will be FREE (a savings of \$ \$1,283.33), but the tenant must still pay the operating expenses due for that month. This offer applies only to month three of the lease.
- Tenants will also pay for their own electricity, gas, and garbage.