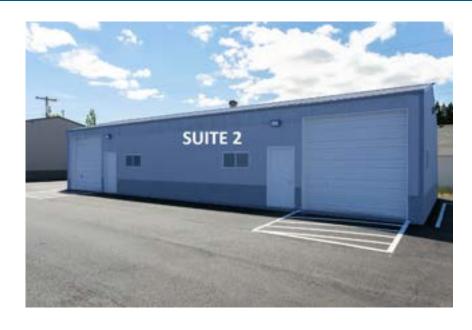

## Suite 02

#### **AMENITIES**

- 1,440 RSF Industrial Warehouse Space
- Office Space
- 2 Roll Up Doors
- High Ceiling Clearance
- Warehouse
- Industrial

#### **PRICING**

- The first-year base rent rate is \$13.75 per year per square foot (\$1,650.00 per month) plus \$2.75 per year per square foot pro-rata allocation of triple net (NNN) costs (\$330.00 per month), resulting in all-in lease costs of \$1,980.00 per month for year 1 with 5% annual increases of base rent.
- Limited Time Promotion: The base rent for month three of the lease will be FREE (a savings of \$1,650.00), but the tenant must still pay the operating expenses due for that month. This offer applies only to month three of the lease.
- Tenants will also pay for their own electricity, gas, and garbage.