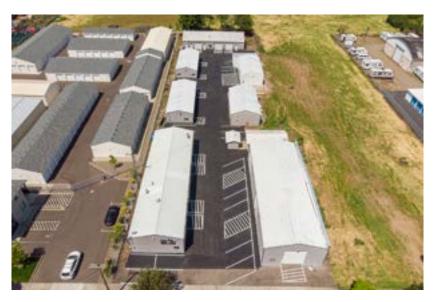

#### PROPERTY FEATURES

- Made up of eight buildings and comprises approximately 15,634 square feet of leasable space.
- Located just off of Salem Parkway and has direct access to I-5, the Chemawa Industrial Park is ideal for companies that need manufacturing or warehouse space.
- All the buildings on the site are metal butler-style, insulated, pitched-roof structures with high interior ceilings and wide spans.
- The eight buildings have been divided into suites ranging in size from 510 rentable square feet to 1,700 rentable square feet.
- There is ample paved parking.
- Each suite is located in a butler-style, insulated, pitched roof structure with high interior ceilings and wide spans
- Full site-wide digital camera security system with cloud storage