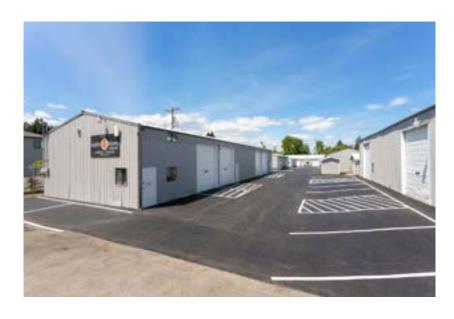

#### PROPERTY FEATURES

- Made up of eight buildings and comprises approximately 15,634 square feet of leasable space.
- Located just off of Salem Parkway and has direct access to I-5, the Chemawa Industrial Park is ideal for companies that need manufacturing or warehouse space.
- All the buildings on the site are metal butler-style, insulated, pitched-roof structures with high interior ceilings and wide spans.
- The eight buildings have been divided into suites ranging in size from 510 rentable square feet to 1,700 rentable square feet.
- There is ample paved parking.
- Each suite is located in a butler-style, insulated, pitched roof structure with high interior ceilings and wide spans
- Full site-wide digital camera security system with cloud storage