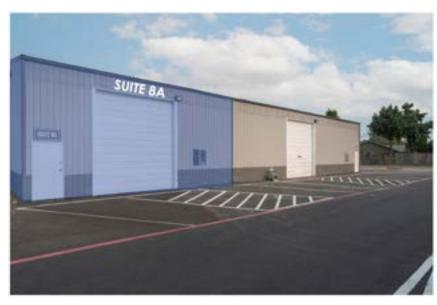

## Suite 8A

#### **AMENITIES**

- 1,530 RSF Industrial Warehouse Space
- High Ceiling Clearance Warehouse
- Shared Restrooms
- Warehouse Space

#### **PRICING**

- The first-year base rent rate is \$13.75 per year per square foot (\$\$1,753.13 per month) plus \$2.75 per year per square foot pro-rata allocation of triple net (NNN) costs (\$350.63 per month), resulting in all-in lease costs of \$2,103.75 per month for year 1 with 5% annual increases of base rent.
- Limited Time Promotion: The base rent for month three of the lease will be FREE (a savings of \$1,753.13), but the tenant must still pay the operating expenses due for that month. This offer applies only to month three of the lease.
- Tenants will also pay for their own electricity, gas, and garbage.