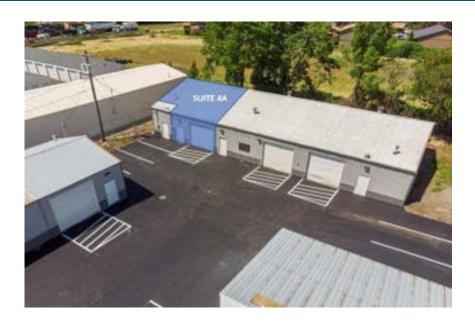

## Suite 4A

#### **AMENITIES**

- 1,120 RSF Industrial Warehouse Space
- High Ceiling Clearance Warehouse
- Shared Restrooms
- 1-grade-level rollup door and 1 entry door.

#### **PRICING**

- The first-year base rent rate is \$13.75 per year per square foot (\$ \$1,283.33 per month) plus \$2.75 per year per square foot pro-rata allocation of triple net (NNN) costs (\$ \$256.67 per month), resulting in all-in lease costs of \$1,540.00 per month for year 1 with 5% annual increases of base rent.
- Limited Time Promotion: The base rent for month three of the lease will be FREE (a savings of \$ \$1,283.33), but the tenant must still pay the operating expenses due for that month. This offer applies only to month three of the lease.
- Tenants will also pay for their own electricity, gas, and garbage.