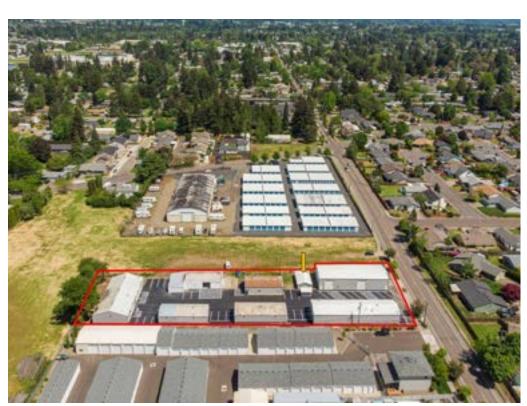

Chemawa Industrial Park

1091 Chemawa Road North Keizer, OR 97303

Suites Available!

#### PROPERTY FEATURES

- Made up of eight buildings and comprises approximately 15,634 square feet of leasable space.
- Located just off of Salem Parkway and has direct access to I-5, the Chemawa Industrial Park is ideal for companies that need manufacturing or warehouse space.
- All the buildings on the site are metal butler-style, insulated, pitched-roof structures with high interior ceilings and wide spans.
- The eight buildings have been divided into suites ranging in size from 510 rentable square feet to 1,700 rentable square feet.
- There is ample paved parking.
- Each suite is located in a butler-style, insulated, pitched roof structure with high interior ceilings and wide spans
- Full site-wide digital camera security system with cloud storage