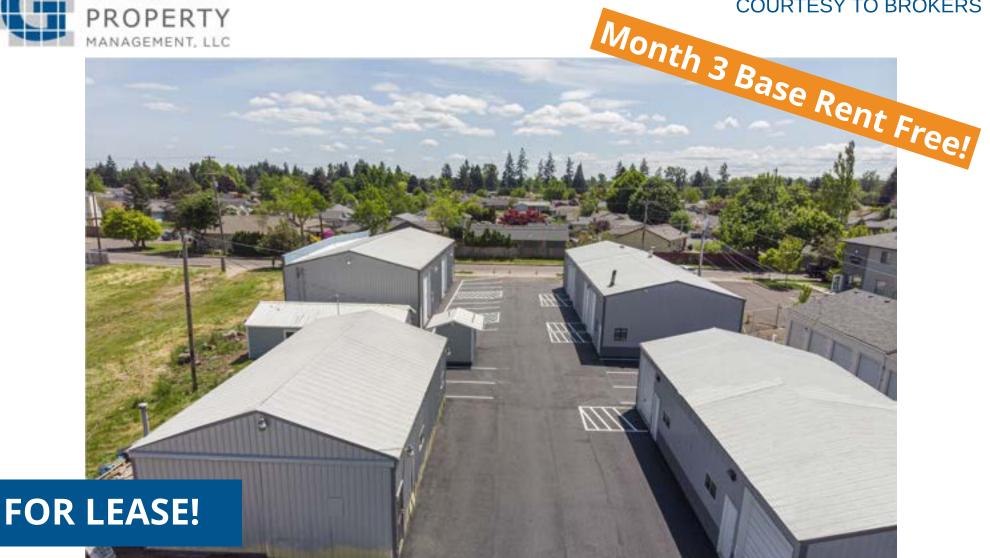

Chemawa Industrial Park

1091 Chemawa Road North Keizer, OR 97303

Suites Available!

#### PROPERTY FEATURES

- Made up of eight buildings and comprises approximately 15,634 square feet of leasable space.
- Located just off of Salem Parkway and has direct access to I-5, the Chemawa Industrial Park is ideal for companies that need manufacturing or warehouse space.
- All the buildings on the site are metal butler-style, insulated, pitched-roof structures with high interior ceilings and wide spans.
- The eight buildings have been divided into suites ranging in size from 510 rentable square feet to 1,700 rentable square feet.
- There is ample paved parking.
- Each suite is located in a butler-style, insulated, pitched roof structure with high interior ceilings and wide spans
- Full site-wide digital camera security system with cloud storage