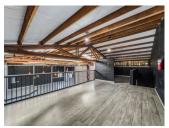

#### **PROPERTY OVERVIEW**

- The Chemawa Industrial Park consists of eight buildings and comprises approximately 15,634 square feet of leasable space.
- The eight buildings have been divided into suites ranging in size from 510 rentable square feet to 1,700 rentable square feet.
- Each suite is located in a butler-style, insulated, pitched roof structure with high interior ceilings and wide spans.
- Ample on-site parking options.

Located just off of Salem Parkway, Chemawa Industrial Park boasts direct access to I-5. It's an ideal location for companies needing manufacturing or warehouse space.

- Warehouse space is ideal for light manufacturing and production.
- The property features site-wide digital camera security system with cloud storage.