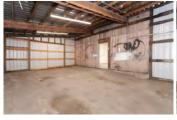

### For Lease - Suite 5 – 1,672 RSF - \$1,811.33/ <u>Month For Year 1</u>

**1,672** SQUARE FEET

\$15.00 /yr

\$1,811.33

(541)981-5257 www.ChemawaIndustrialPark.com

PROPERTY ADDRESS

1091 Chemawa Road North - Suite 5 Keizer, OR 97303

COMMERCIAL TYPE: Industrial

LEASE TYPE: NNN AVAILABLE: Now

**DESCRIPTION** 

Move-In Special Available!

The Chemawa Industrial Park is an industrial warehouse flex park located just off Salem Parkway with direct access to I-5. This location is ideal for companies in need of manufacturing or warehouse space.

Suite 5 is in an industrial/office park with a handful of other tenants. It is in a metal butler-style, insulated, pitched-roof building featuring high interior ceilings and wide spans. The site includes shared restrooms.

Suite 5 offers 1,672 RSF with ample warehouse space. The suite includes three roll-up doors and one entry door.