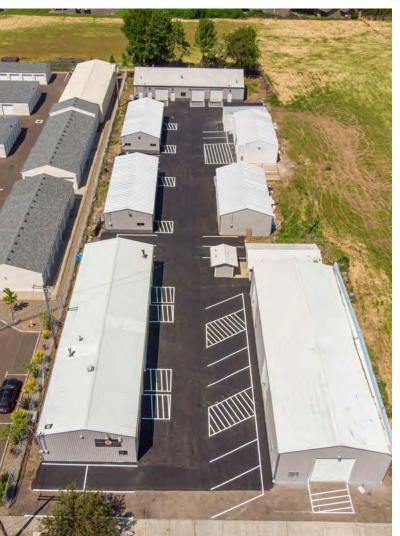

#### **PROPERTY OVERVIEW**

- The Chemawa Industrial Park consists of eight buildings and comprises approximately 15,634 square feet of leasable space.
- The eight buildings have been divided into suites ranging in size from 510 rentable square feet to 1,700 rentable square feet.
- Each suite is located in a butler-style, insulated, pitched roof structure with high interior ceilings and wide spans.
- Ample on-site parking options.

Located just off of Salem Parkway, Chemawa Industrial Park boasts direct access to I-5. It's an ideal location for companies needing manufacturing or warehouse space.

- Warehouse space is ideal for light manufacturing and production.
- The property features site-wide digital camera security system with cloud storage.