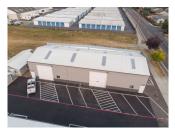

#### **PROPERTY OVERVIEW**

- The Chemawa Industrial Park consists of eight buildings and comprises approximately 15,634 square feet of leasable space.
- The eight buildings have been divided into suites ranging in size from 510 rentable square feet to 1,700 rentable square feet.
- Each suite is located in a butler-style, insulated, pitched roof structure with high interior ceilings and wide spans.
- Ample on-site parking options.

Located just off of Salem Parkway, Chemawa Industrial Park boasts direct access to I-5. It's an ideal location for companies needing manufacturing or warehouse space.

- Warehouse space is ideal for light manufacturing and production.
- The property features site-wide digital camera security system with cloud storage.

WAREHOUSE SPACE IDEAL FOR LIGHT MANUFACTURING AND PRODUCTION.