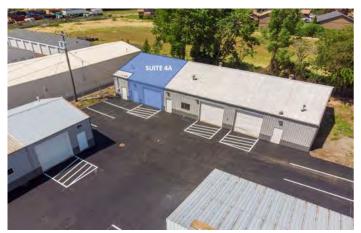

### **Chemawa Industrial Park**

1091 CHEMAWA ROAD NORTH KEIZER, OR 97303

#### **PROPERTY OVERVIEW**

- The Chemawa Industrial Park consists of eight buildings and comprises approximately 15,634 square feet of leasable space.
- The eight buildings have been divided into suites ranging in size from 510 rentable square feet to 1,700 rentable square feet.
- Each suite is located in a butler-style, insulated, pitched roof structure with high interior ceilings and wide spans.
- Ample on-site parking options.

### For Lease - Suite 4A – 1,120 RSF - \$1,283.33/ Month For Year 1

1,120 SQUARE FEET

\$15.75 /yr

\$1,271.67

(541)981-5257 www.ChemawaIndustrialPark.com

PROPERTY ADDRESS

1091 Chemawa Road North - Suite 4A Keizer, OR 97303