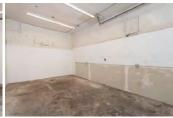

### For Lease - Suite 1B - 1,500 RSF - \$1,718.75/ Month For Year 1

1,500 SQUARE FEET

\$13.75 /yr | \$1,906.25 (541)981-5257

www.ChemawaIndustrialParkcom

PROPERTY ADDRESS

1091 Chemawa Road North, #1B Keizer, OR 97303

LEASE TYPE: NNN AVAILABLE: 6/19/25

DESCRIPTION

Move-In Special Available!

The Chemawa Industrial Park is an industrial warehouse flex park located just off Salem Parkway with direct access to I-5. This location is ideal for companies in need of manufacturing or warehouse space.

Suite 1B is in an industrial/office park with a handful of other tenants. It is in a metal butler-style, insulated, pitched-roof building featuring high interior ceilings and wide spans. The site includes shared restrooms.

Suite 1B features 2-grade-level rollup doors and 1 entry door.