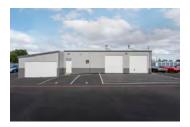

### For Lease - Suite 8A – 1,530 RSF - \$1,657.50/ Month For Year 1

1,530

\$13.00 /yr

\$1,657.50

(541)981-5257 www.ChemawaIndustrialPark.com

PROPERTY ADDRESS

1091 Chemawa Road North - Suite 8A Keizer, OR 97303

Suite 8A is in an industrial/office park with a handful of other tenants. It is in a metal butler-style, insulated, pitched-roof building featuring high interior ceilings and wide spans. The site includes shared restrooms.

Suite 8A features one full-size drive-in roll-up door, one standard entry door, and a 292 square foot office.