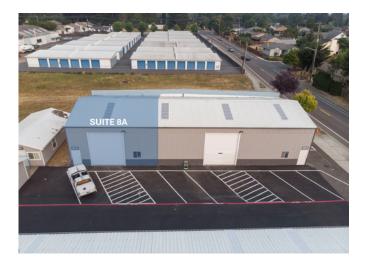

### For Lease - Suite 8A – 1,530 RSF - \$1,657.50/ Month For Year 1

1,530

\$13.00 /yr

\$1,657.50

(541)981-5257 www.ChemawaIndustrialPark.com

PROPERTY ADDRESS

1091 Chemawa Road North - Suite 8A Keizer, OR 97303

COMMERCIAL TYPE: Industrial

LEASE TYPE: NNN AVAILABLE: 6/19/25

For Lease - Suite 8A - 1,530 RSF - \$1,657.50/Month For Year 1

Move-In Special Available!

The Chemawa Industrial Park is an industrial warehouse flex park located just off Salem Parkway with direct access to I-5. This location is ideal for companies in need of manufacturing or warehouse space.

Suite 8A is in an industrial/office park with a handful of other tenants. It is in a metal butler-style, insulated, pitched-roof building featuring high interior ceilings and wide spans. The site includes shared restrooms.

Suite 8A features one full-size drive-in roll-up door, one standard entry door, and a 292 square foot office.