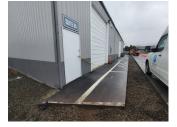

Suite 5 is in an industrial/office park with a handful of other tenants. It is in a metal butler-style, insulated, pitched-roof building featuring high interior ceilings and wide spans. The site includes shared restrooms.

Suite 5 offers 1,672 RSF with ample warehouse space. The suite includes three roll-up doors and one entry door.