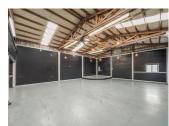

#### **PROPERTY OVERVIEW**

- The Chemawa Industrial Park consists of eight buildings and comprises approximately 15,634 square feet of leasable space.
- The eight buildings have been divided into suites ranging in size from 510 rentable square feet to 1,700 rentable square feet.
- Each suite is located in a butler-style, insulated, pitched roof structure with high interior ceilings and wide spans.
- Ample on-site parking options.

Located just off of Salem Parkway, Chemawa Industrial Park boasts direct access to I-5. It's an ideal location for companies needing manufacturing or warehouse space.

- Warehouse space is ideal for light manufacturing and production.
- The property features site-wide digital camera security system with cloud storage.

Suite 8A is in an industrial/office park with a handful of other tenants. It is in a metal butler-style, insulated, pitched-roof building featuring high interior ceilings and wide spans. The site includes shared restrooms.

Suite 8A features one full-size drive-in roll-up door, one standard entry door, and a 292 square foot office.