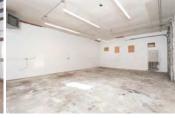

### For Lease - Suite 4A – 1,120 RSF - \$1,283.33/ Month For Year 1

1,120 SQUARE FEET

\$15.75 /yr

\$1,271.67

(541)981-5257 www.ChemawaIndustrialPark.com

PROPERTY ADDRESS

1091 Chemawa Road North - Suite 4A Keizer, OR 97303

COMMERCIAL TYPE: Industrial

LEASE TYPE: NNN AVAILABLE: 5/15/25

**DESCRIPTION** 

Move-In Special Available!

The Chemawa Industrial Park is an industrial warehouse flex park located just off Salem Parkway with direct access to I-5. This location is ideal for companies in need of manufacturing or warehouse space.

Suite 4A is in an industrial/office park with a handful of other tenants. It is in a metal butler-style, insulated, pitched-roof building featuring high interior ceilings and wide spans. The site includes shared restrooms.

Suite 4A offers 1,120 RSF with ample warehouse space. The suite includes one roll-up door and one entry door.