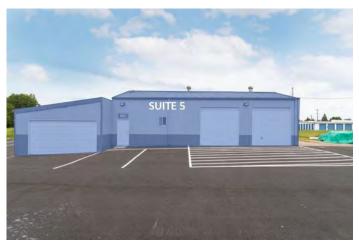

### For Lease - Suite 5 – 1,672 RSF - \$1,811.33/ <u>Month For Year 1</u>

**1,672** SQUARE FEET

\$15.00 /yr

\$1,811.33

(541)981-5257 www.ChemawaIndustrialPark.com

PROPERTY ADDRESS

1091 Chemawa Road North - Suite 5 Keizer, OR 97303

Suite 5 is in an industrial/office park with a handful of other tenants. It is in a metal butler-style, insulated, pitched-roof building featuring high interior ceilings and wide spans. The site includes shared restrooms.

Suite 5 offers 1,672 RSF with ample warehouse space. The suite includes three roll-up doors and one entry door.