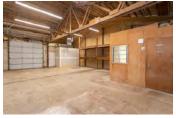

Suite 5 is in an industrial/office park with a handful of other tenants. It is in a metal butler-style, insulated, pitched-roof building featuring high interior ceilings and wide spans. The site includes shared restrooms.

Suite 5 offers 1,672 RSF with ample warehouse space. The suite includes three roll-up doors and one entry door.

Suite 4A is in an industrial/office park with a handful of other tenants. It is in a metal butler-style, insulated, pitched-roof building featuring high interior ceilings and wide spans. The site includes shared restrooms.

Suite 4A offers 1,120 RSF with ample warehouse space. The suite includes one roll-up door and one entry door.

Suite 8A is in an industrial/office park with a handful of other tenants. It is in a metal butler-style, insulated, pitched-roof building featuring high interior ceilings and wide spans. The site includes shared restrooms.

Suite 8A features one full-size drive-in roll-up door, one standard entry door, and a 292 square foot office.

Suite 1B is in an industrial/office park with a handful of other tenants. It is in a metal butler-style, insulated, pitched-roof building featuring high interior ceilings and wide spans. The site includes shared restrooms.

Suite 1B features 2-grade-level rollup doors and 1 entry door.