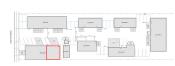

#### **PROPERTY OVERVIEW**

- The Chemawa Industrial Park consists of eight buildings and comprises approximately 15,634 square feet of leasable space.
- The eight buildings have been divided into suites ranging in size from 510 rentable square feet to 1,700 rentable square feet.
- Each suite is located in a butler-style, insulated, pitched roof structure with high interior ceilings and wide spans.
- Ample on-site parking options.

### For Lease - Suite 5 – 1,672 RSF - \$1,811.33/ <u>Month For Year 1</u>

**1,672** SQUARE FEET

\$15.00 /yr

\$1,811.33

(541)981-5257 www.ChemawaIndustrialPark.com

PROPERTY ADDRESS

1091 Chemawa Road North - Suite 5 Keizer, OR 97303

### For Lease - Suite 8A – 1,530 RSF - \$1,657.50/ Month For Year 1

1,530

\$13.00 /yr

\$1,657.50

(541)981-5257 www.ChemawaIndustrialPark.com

PROPERTY ADDRESS

1091 Chemawa Road North - Suite 8A Keizer, OR 97303