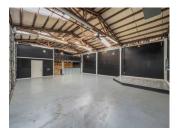

Suite 8A is in an industrial/office park with a handful of other tenants. It is in a metal butler-style, insulated, pitched-roof building featuring high interior ceilings and wide spans. The site includes shared restrooms.

Suite 8A features one full-size drive-in roll-up door, one standard entry door, and a 292 square foot office.