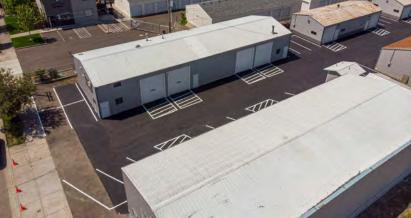

### **Chemawa Industrial Park**

1091 CHEMAWA ROAD NORTH KEIZER, OR 97303

#### **PROPERTY OVERVIEW**

- The Chemawa Industrial Park consists of eight buildings and comprises approximately 15,634 square feet of leasable space.
- The eight buildings have been divided into suites ranging in size from 510 rentable square feet to 1,700 rentable square feet.
- Each suite is located in a butler-style, insulated, pitched roof structure with high interior ceilings and wide spans.
- Ample on-site parking options.

Located just off of Salem Parkway, Chemawa Industrial Park boasts direct access to I-5. It's an ideal location for companies needing manufacturing or warehouse space.

- Warehouse space is ideal for light manufacturing and production.
- The property features site-wide digital camera security system with cloud storage.