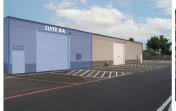

### **Chemawa Industrial Park**

1091 CHEMAWA ROAD NORTH KEIZER, OR 97303

#### **PROPERTY OVERVIEW**

- The Chemawa Industrial Park consists of eight buildings and comprises approximately 15,634 square feet of leasable space.
- The eight buildings have been divided into suites ranging in size from 510 rentable square feet to 1,700 rentable square feet.
- Each suite is located in a butler-style, insulated, pitched roof structure with high interior ceilings and wide spans.
- Ample on-site parking options.

Located just off of Salem Parkway, Chemawa Industrial Park boasts direct access to I-5. It's an ideal location for companies needing manufacturing or warehouse space.

- Warehouse space is ideal for light manufacturing and production.
- The property features site-wide digital camera security system with cloud storage.