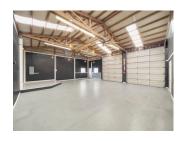

#### **PROPERTY OVERVIEW**

- The Chemawa Industrial Park consists of eight buildings and comprises approximately 15,634 square feet of leasable space.
- The eight buildings have been divided into suites ranging in size from 510 rentable square feet to 1,700 rentable square feet.
- Each suite is located in a butler-style, insulated, pitched roof structure with high interior ceilings and wide spans.
- Ample on-site parking options.

Located just off of Salem Parkway, Chemawa Industrial Park boasts direct access to I-5. It's an ideal location for companies needing manufacturing or warehouse space.

- Warehouse space is ideal for light manufacturing and production.
- The property features site-wide digital camera security system with cloud storage.

Suite 1B is in an industrial/office park with a handful of other tenants. It is in a metal butler-style, insulated, pitched-roof building featuring high interior ceilings and wide spans. The site includes shared restrooms.

Suite 1B features 2-grade-level rollup doors and 1 entry door.