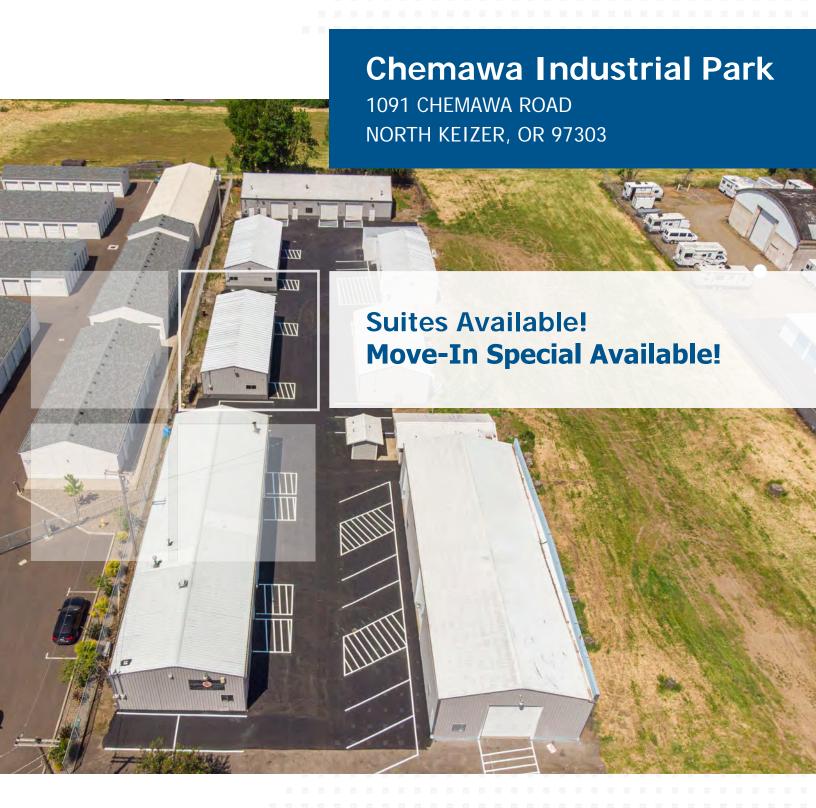

### **Chemawa Industrial Park**

1091 CHEMAWA ROAD NORTH KEIZER, OR 97303

#### **PROPERTY OVERVIEW**

- The Chemawa Industrial Park consists of eight buildings and comprises approximately 15,634 square feet of leasable space.
- The eight buildings have been divided into suites ranging in size from 510 rentable square feet to 1,700 rentable square feet.
- Each suite is located in a butler-style, insulated, pitched roof structure with high interior ceilings and wide spans.
- Ample on-site parking options.

#### **LEASING PERK**

Move-In Special Available!

- Sign a lease for at least 24 Months
- Get FREE base rent for months 4 and 8!

ChemawaIndustrialPark.com