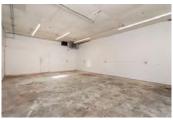

### For Lease - Suite 8A – 1,530 RSF - \$1,657.50/ Month For Year 1

1,530

\$13.00 /yr

\$1,657.50

(541)981-5257 www.ChemawaIndustrialPark.com

PROPERTY ADDRESS

1091 Chemawa Road North - Suite 8A Keizer, OR 97303

COMMERCIAL TYPE: Industrial

LEASE TYPE: NNN AVAILABLE: 6/19/25

For Lease - Suite 8A - 1,530 RSF - \$1,657.50/Month For Year 1

Move-In Special Available!

The Chemawa Industrial Park is an industrial warehouse flex park located just off Salem Parkway with direct access to I-5. This location is ideal for companies in need of manufacturing or warehouse space.

Suite 8A is in an industrial/office park with a handful of other tenants. It is in a metal butler-style, insulated, pitched-roof building featuring high interior ceilings and wide spans. The site includes shared restrooms.

Suite 8A features one full-size drive-in roll-up door, one standard entry door, and a 292 square foot office.