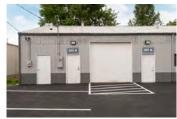

### For Lease - Suite 4A – 1,120 RSF - \$1,283.33/ Month For Year 1

1,120 SQUARE FEET

\$15.75 /yr

\$1,271.67

(541)981-5257 www.ChemawaIndustrialPark.com

PROPERTY ADDRESS

1091 Chemawa Road North - Suite 4A Keizer, OR 97303

Suite 4A offers 1,120 RSF with ample warehouse space. The suite includes one roll-up door and one entry door.