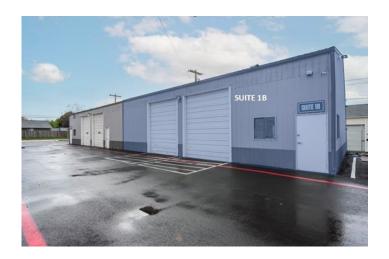

### For Lease - Suite 1B - 1,500 RSF - \$1,718.75/ Month For Year 1

1,500 SQUARE FEET

\$13.75 /yr | \$1,906.25 (541)981-5257

www.ChemawaIndustrialParkcom

PROPERTY ADDRESS

1091 Chemawa Road North, #1B Keizer, OR 97303

Suite 1B is in an industrial/office park with a handful of other tenants. It is in a metal butler-style, insulated, pitched-roof building featuring high interior ceilings and wide spans. The site includes shared restrooms.

Suite 1B features 2-grade-level rollup doors and 1 entry door.