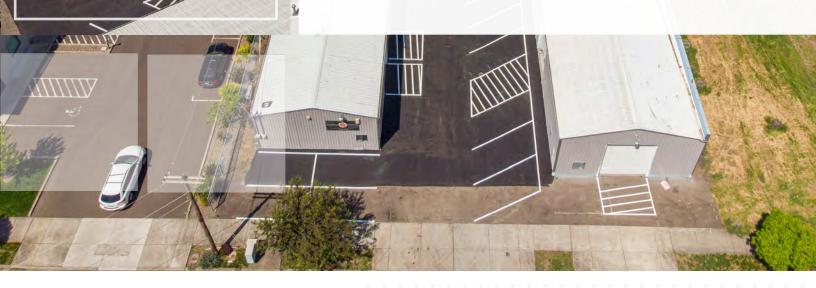

### **Chemawa Industrial Park**

1091 CHEMAWA ROAD NORTH KEIZER, OR 97303

#### **PROPERTY OVERVIEW**

- The Chemawa Industrial Park consists of eight buildings and comprises approximately 15,634 square feet of leasable space.
- The eight buildings have been divided into suites ranging in size from 510 rentable square feet to 1,700 rentable square feet.
- Each suite is located in a butler-style, insulated, pitched roof structure with high interior ceilings and wide spans.
- Ample on-site parking options.

Located just off of Salem Parkway, Chemawa Industrial Park boasts direct access to I-5. It's an ideal location for companies needing manufacturing or warehouse space.

- Warehouse space is ideal for light manufacturing and production.
- The property features site-wide digital camera security system with cloud storage.