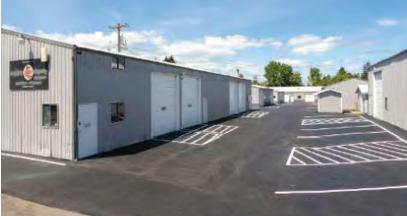

#### **PROPERTY OVERVIEW**

- The Chemawa Industrial Park consists of eight buildings and comprises approximately 15,634 square feet of leasable space.
- The eight buildings have been divided into suites ranging in size from 510 rentable square feet to 1,700 rentable square feet.
- Each suite is located in a butler-style, insulated, pitched roof structure with high interior ceilings and wide spans.
- Ample on-site parking options.

Located just off of Salem Parkway, Chemawa Industrial Park boasts direct access to I-5. It's an ideal location for companies needing manufacturing or warehouse space.

- Warehouse space is ideal for light manufacturing and production.
- The property features site-wide digital camera security system with cloud storage.