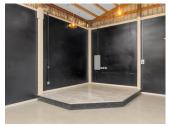

Suite 5 is in an industrial/office park with a handful of other tenants. It is in a metal butler-style, insulated, pitched-roof building featuring high interior ceilings and wide spans. The site includes shared restrooms.

Suite 5 offers 1,672 RSF with ample warehouse space. The suite includes three roll-up doors and one entry door.

Suite 4A is in an industrial/office park with a handful of other tenants. It is in a metal butler-style, insulated, pitched-roof building featuring high interior ceilings and wide spans. The site includes shared restrooms.

Suite 4A offers 1,120 RSF with ample warehouse space. The suite includes one roll-up door and one entry door.

Suite 8A is in an industrial/office park with a handful of other tenants. It is in a metal butler-style, insulated, pitched-roof building featuring high interior ceilings and wide spans. The site includes shared restrooms.

Suite 8A features one full-size drive-in roll-up door, one standard entry door, and a 292 square foot office.

Suite 1B is in an industrial/office park with a handful of other tenants. It is in a metal butler-style, insulated, pitched-roof building featuring high interior ceilings and wide spans. The site includes shared restrooms.

Suite 1B features 2-grade-level rollup doors and 1 entry door.