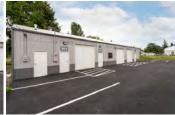

### **Chemawa Industrial Park**

1091 CHEMAWA ROAD NORTH KEIZER, OR 97303

#### **PROPERTY OVERVIEW**

- The Chemawa Industrial Park consists of eight buildings and comprises approximately 15,634 square feet of leasable space.
- The eight buildings have been divided into suites ranging in size from 510 rentable square feet to 1,700 rentable square feet.
- Each suite is located in a butler-style, insulated, pitched roof structure with high interior ceilings and wide spans.
- Ample on-site parking options.

Located just off of Salem Parkway, Chemawa Industrial Park boasts direct access to I-5. It's an ideal location for companies needing manufacturing or warehouse space.

- Warehouse space is ideal for light manufacturing and production.
- The property features site-wide digital camera security system with cloud storage.