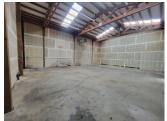

Suite 5 offers 1,672 RSF with ample warehouse space. The suite includes three roll-up doors and one entry door.

#### Lease Highlights

- Base Rent: \$12.00/SF/year or \$1,672/month
- NNN Charges: \$3.00/SF/year or \$418/month
- · All-In Rent: \$2,090/month
- Annual Increase: 5% Increase in Base Rent
- $\bullet$  Tenants will also be responsible for their own electricity, gas, and garbage.