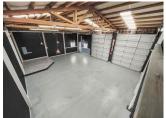

#### **PROPERTY OVERVIEW**

- The Chemawa Industrial Park consists of eight buildings and comprises approximately 15,634 square feet of leasable space.
- The eight buildings have been divided into suites ranging in size from 510 rentable square feet to 1,700 rentable square feet.
- Each suite is located in a butler-style, insulated, pitched roof structure with high interior ceilings and wide spans.
- Ample on-site parking options.

Located just off of Salem Parkway, Chemawa Industrial Park boasts direct access to I-5. It's an ideal location for companies needing manufacturing or warehouse space.

- Warehouse space is ideal for light manufacturing and production.
- The property features site-wide digital camera security system with cloud storage.

Suite 5 is in an industrial/office park with a handful of other tenants. It is in a metal butler-style, insulated, pitched-roof building featuring high interior ceilings and wide spans. The site includes shared restrooms.

Suite 5 offers 1,672 RSF with ample warehouse space. The suite includes three roll-up doors and one entry door.