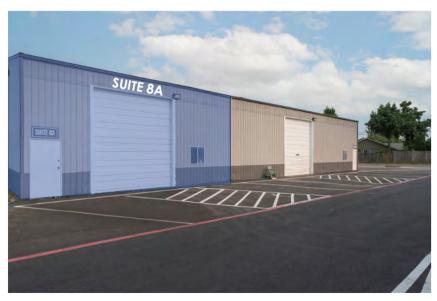

## Suite 8A

#### **AMENITIES**

- 1,530 RSF Industrial Warehouse Space
- High Ceiling Clearance Warehouse
- Shared Restrooms
- Warehouse Space

#### **PRICING**

- The first-year base rent rate is \$13.00 per year per square foot (\$ \$1,657.50 per month) plus \$2.85 per year per square foot pro-rata allocation of triple net (NNN) costs (\$363.38 per month), resulting in all-in lease costs of \$2,020.88 per month for year 1 with 5% annual increases of base rent..
- Limited Time Promotion: The base rent for month three of the lease will be FREE (a savings of \$1,657.50), but the tenant must still pay the operating expenses due for that month. This offer applies only to month three of the lease.
- Tenants will also pay for their own electricity, gas, and garbage.