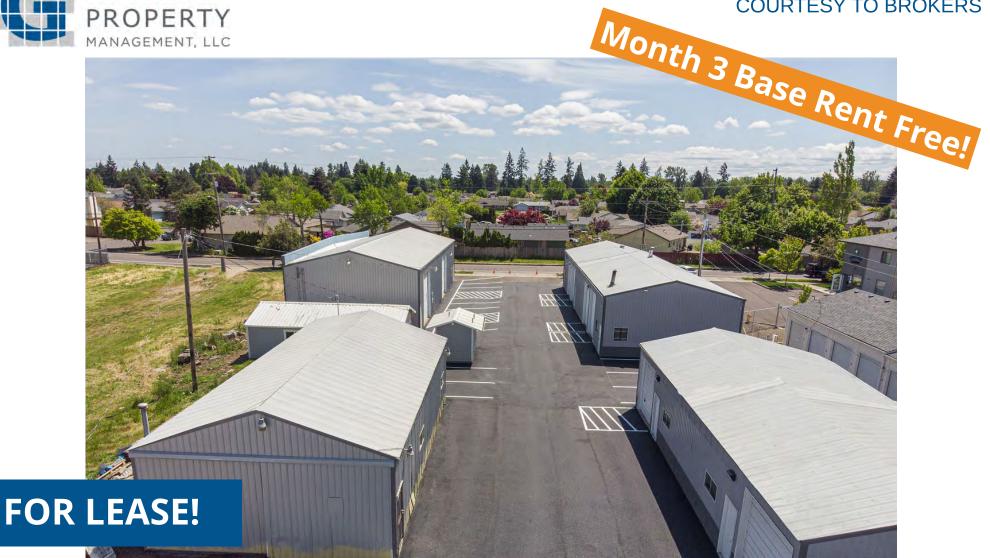

Chemawa Industrial Park

1091 Chemawa Road North Keizer, OR 97303

Suites Available!

#### PROPERTY FEATURES

- Made up of eight buildings and comprises approximately 15,634 square feet of leasable space.
- Located just off of Salem Parkway and has direct access to I-5, the Chemawa Industrial Park is ideal for companies that need manufacturing or warehouse space.
- All the buildings on the site are metal butler-style, insulated, pitched-roof structures with high interior ceilings and wide spans.
- The eight buildings have been divided into suites ranging in size from 510 rentable square feet to 1,700 rentable square feet.
- There is ample paved parking.
- Each suite is located in a butler-style, insulated, pitched roof structure with high interior ceilings and wide spans
- Full site-wide digital camera security system with cloud storage