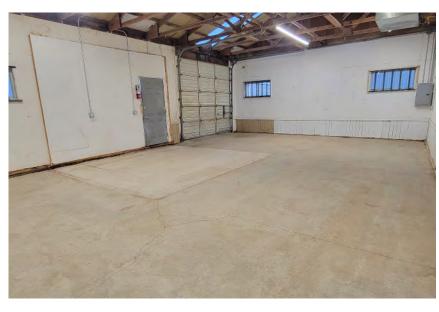

## Suite 3A

#### **AMENITIES**

- 864 RSF Industrial Warehouse Space
- 1 Roll Up Door
- High Ceiling Clearance

#### **PRICING**

- The first-year base rent rate is \$13.00 per year per square foot (\$936.00 per month) plus \$2.85 per year per square foot pro-rata allocation of triple net (NNN) costs (\$205.20 per month), resulting in all-in lease costs of \$1,141.20 per month for year 1 with 5% annual increases on base rent. Limited Time Promotion: The base rent for month three of the lease will be FREE (a savings of \$936.00), but the tenant must still pay the operating expenses due for that month. This offer applies only to month three of the lease.
- Tenants will also pay for their own electricity, gas, and garbage.