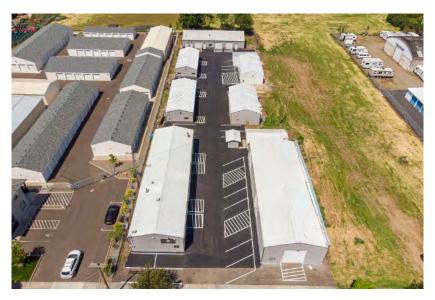

#### PROPERTY FEATURES

- Made up of eight buildings and comprises approximately 15,634 square feet of leasable space.
- Located just off of Salem Parkway and has direct access to I-5, the Chemawa Industrial Park is ideal for companies that need manufacturing or warehouse space.
- All the buildings on the site are metal butler-style, insulated, pitched-roof structures with high interior ceilings and wide spans.
- The eight buildings have been divided into suites ranging in size from 510 rentable square feet to 1,700 rentable square feet.
- There is ample paved parking.
- Each suite is located in a butler-style, insulated, pitched roof structure with high interior ceilings and wide spans
- Full site-wide digital camera security system with cloud storage