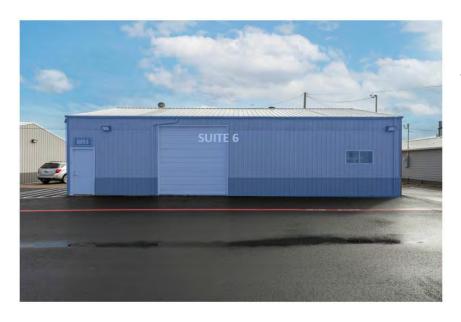

## Suite 6

#### **AMENITIES**

- 1,248 RSF Industrial Warehouse Space
- High Ceiling Clearance Warehouse
- Shared Restrooms
- 1-grade-level rollup door and 1 entry door.

#### **PRICING**

- The first-year base rent rate is \$13.00 per year per square foot (\$1,352.00 per month) plus \$2.85 per year per square foot pro-rata allocation of triple net (NNN) costs (\$296.40 per month), resulting in all-in lease costs of \$1,648.40 per month for year 1 with 5% annual increases on base rent.
- Limited Time Promotion: The base rent for month three of the lease will be FREE (a savings of \$1352.00), but the tenant must still pay the operating expenses due for that month. This offer applies only to month three of the lease.
- Tenants will also pay for their own electricity, gas, and garbage.