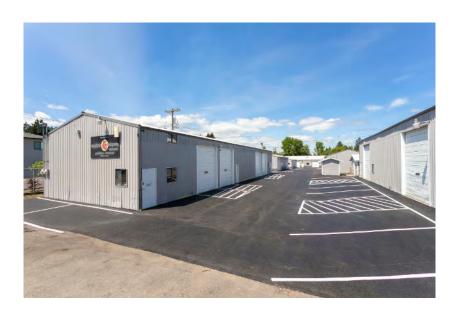

#### PROPERTY FEATURES

- Made up of eight buildings and comprises approximately 15,634 square feet of leasable space.
- Located just off of Salem Parkway and has direct access to I-5, the Chemawa Industrial Park is ideal for companies that need manufacturing or warehouse space.
- All the buildings on the site are metal butler-style, insulated, pitched-roof structures with high interior ceilings and wide spans.
- The eight buildings have been divided into suites ranging in size from 510 rentable square feet to 1,700 rentable square feet.
- There is ample paved parking.
- Each suite is located in a butler-style, insulated, pitched roof structure with high interior ceilings and wide spans
- Full site-wide digital camera security system with cloud storage