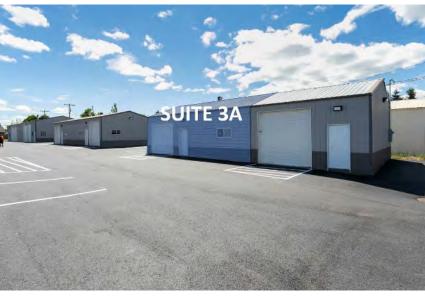

## Suite 3A

#### **AMENITIES**

- 864 RSF Industrial Warehouse Space
- 1 Roll Up Door
- High Ceiling Clearance

#### **PRICING**

- The first-year base rent rate is \$13.00 per year per square foot (\$936.00 per month) plus \$2.85 per year per square foot pro-rata allocation of triple net (NNN) costs (\$205.20 per month), resulting in all-in lease costs of \$1,141.20 per month for year 1 with 5% annual increases on base rent. Limited Time Promotion: The base rent for month three of the lease will be FREE (a savings of \$936.00), but the tenant must still pay the operating expenses due for that month. This offer applies only to month three of the lease.
- Tenants will also pay for their own electricity, gas, and garbage.