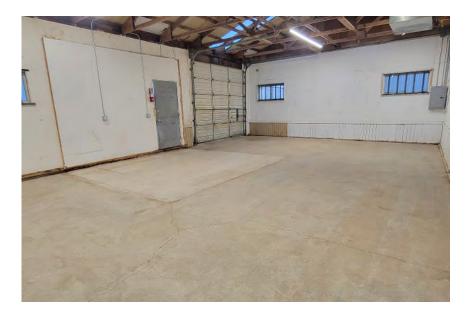

## Suite 3A

#### **AMENITIES**

- 864 RSF Industrial Warehouse Space
- 1 Roll Up Door
- High Ceiling Clearance

#### **PRICING**

- The first-year base rent rate is \$13.00 per year per square foot (\$936.00 per month) plus \$2.85 per year per square foot pro-rata allocation of triple net (NNN) costs (\$205.20 per month), resulting in all-in lease costs of \$1,141.20 per month for year 1 with 5% annual increases on base rent. Limited Time Promotion: The base rent for month three of the lease will be FREE (a savings of \$936.00), but the tenant must still pay the operating expenses due for that month. This offer applies only to month three of the lease.
- Tenants will also pay for their own electricity, gas, and garbage.