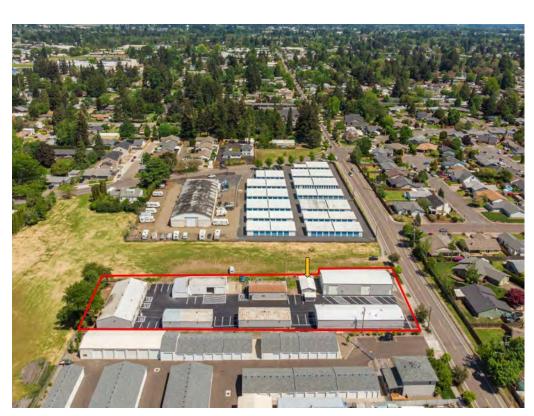

Chemawa Industrial Park

1091 Chemawa Road North Keizer, OR 97303

Suites Available!

#### PROPERTY FEATURES

- Made up of eight buildings and comprises approximately 15,634 square feet of leasable space.
- Located just off of Salem Parkway and has direct access to I-5, the Chemawa Industrial Park is ideal for companies that need manufacturing or warehouse space.
- All the buildings on the site are metal butler-style, insulated, pitched-roof structures with high interior ceilings and wide spans.
- The eight buildings have been divided into suites ranging in size from 510 rentable square feet to 1,700 rentable square feet.
- There is ample paved parking.
- Each suite is located in a butler-style, insulated, pitched roof structure with high interior ceilings and wide spans
- Full site-wide digital camera security system with cloud storage